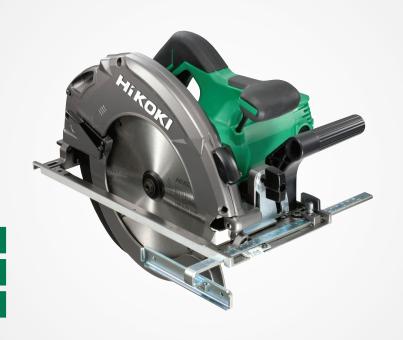

## **C9U3**

## 235mm circular saw

Aluminium blade cover

Heavy duty base

| Features                                                 |  |
|----------------------------------------------------------|--|
| Powerful 2000W motor (230V)                              |  |
| Aluminium blade cover                                    |  |
| Heavy duty aluminium base                                |  |
| Long 4m mains lead                                       |  |
| Cord holder ensures mains lead is clear of cut line      |  |
| Soft grip handles                                        |  |
| Blower ensures cut line is always visible                |  |
| Adjustable metal cut line guide                          |  |
| External brush caps for ease of maintenance              |  |
| Unique angle setting system ensures accuracy of 90° cuts |  |
| Spindle lock for easy blade replacement                  |  |