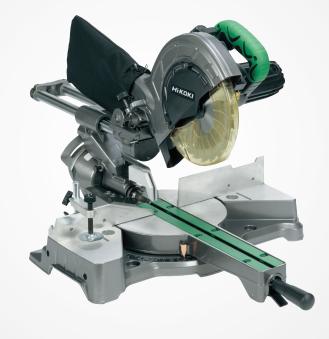

## C8FSE

216mm slide compound mitre saw

Twin horizontal rails

Lightweight design

1050W motor

## Features 1050W motor

Twin horizontal rails give a maximum cutting width of 312mm Left bevel cutting up to 48° 5 positive mitre stops at standard angles Lightweight design

Soft grip handle

| Specification |                                                                                |
|---------------|--------------------------------------------------------------------------------|
| Power Input   | 1050W                                                                          |
| No-load Speed | 5500/min                                                                       |
| Capacity      | Cross cut 0°: 65 x 312mm<br>Mitre cut 45°: 65 x 220mm<br>Bevel 45°: 45 x 220mm |
| Length        | 555mm                                                                          |
| Weight        | 14kg                                                                           |