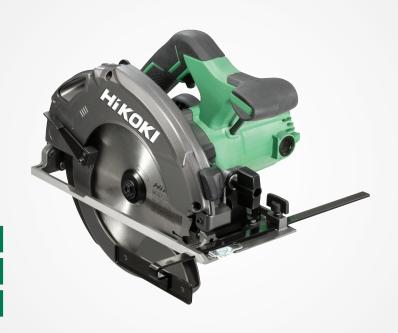

## **C7U3**

## 190mm circular saw

Aluminium blade cover

Heavy duty aluminium base

|  | Features                                            |
|--|-----------------------------------------------------|
|  | Powerful 1300W motor (230V)                         |
|  | Aluminium blade cover                               |
|  | Heavy duty aluminium base                           |
|  | Long 4m mains lead                                  |
|  | Cord holder ensures mains lead is clear of cut line |
|  | Soft grip handles                                   |
|  | Blower ensures cut line is always visible           |
|  | Adjustable metal cut line guide                     |
|  | External brush caps for ease of maintenance         |
|  | Angle setting system ensures accuracy of 90° cuts   |
|  | Spindle lock for easy blade replacement             |

| Specification    |                                  |  |
|------------------|----------------------------------|--|
| Power Input      | 1300W (230V)<br>1200W (110V)     |  |
| Cutting Capacity | 90° cross cut: 66mm<br>45°: 48mm |  |
| No-load Speed    | 5800/min                         |  |
| Length           | 295mm                            |  |
| Weight           | 4.7kg                            |  |