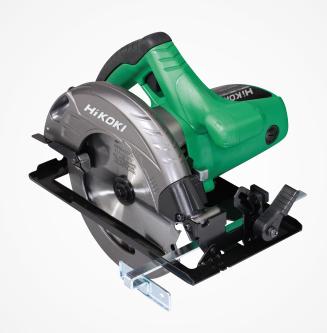

## C7ST

## 185mm circular saw

**Dust blower** 

No riving knife

| Features                                           |  |
|----------------------------------------------------|--|
| Powerful motor                                     |  |
| Dust blower ensures cutting line is easily visible |  |
| Adjustable steel base for cutting bevels up to 45° |  |
| No riving knife means easier plunge cutting        |  |
| External brush caps for ease of maintenance        |  |
| Spindle lock for easy blade replacement            |  |

| Specification    |                                    |
|------------------|------------------------------------|
| Power Input      | 1710W                              |
| Cutting Capacity | 90° cross cut: 62mm<br>45°: 47.5mm |
| No-load Speed    | 6000/min                           |
| Length           | 314mm                              |
| Weight           | 4.3kg                              |