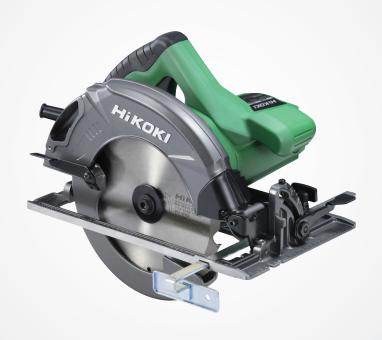

## **C7SB3**

## 185mm circular saw

Heavy duty base

**Blower** 

|  | Features                                                     |
|--|--------------------------------------------------------------|
|  | Powerful fan cooled motor                                    |
|  | Heavy duty aluminium base with scale                         |
|  | No riving knife means easier plunge cutting                  |
|  | Soft grip handle                                             |
|  | Easy access bevel lever                                      |
|  | Blower ensures cut line is always visible                    |
|  | Cord holder ensures mains lead is clear of cut line          |
|  | External brush caps for ease of maintenance                  |
|  | Unique 90° angle setting system ensures accuracy of 90° cuts |
|  | Spindle lock for easy blade replacement                      |

| Specification    |                                    |
|------------------|------------------------------------|
| Power Input      | 1710W (230V)<br>1670W (110V)       |
| Cutting Capacity | 90° cross cut: 62mm<br>45°: 47.5mm |
| No-load Speed    | 6000/min                           |
| Length           | 308mm                              |
| Weight           | 4.3kg                              |