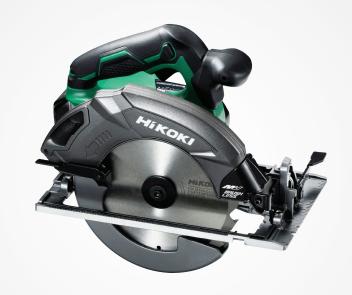

# C3607DA

36V circular saw

Soft start

Silent mode

# Features High efficiency brushless motor Multi Volt batteries for high power output similar to mains powered tools Batteries are compatible with existing Hitachi 18V tools High overload capacity High cutting speed Silent mode reduces noise and improves motor efficiency Maximum cutting depth of 62mm Soft start for improved control Blower function and LED worklight for high visibility when cutting Fluorine coated base for smooth cutting

### **Included accessories**

Compact & lightweight design

Wrench

Case

| Specification    |                                               |
|------------------|-----------------------------------------------|
| Blade Diameter   | 185mm                                         |
| No-load Speed    | Power mode: 4300/min<br>Silent mode: 2000/min |
| Cutting Capacity | 0°: 62mm<br>45°: 47.5mm                       |
| Length           | 318mm                                         |
| Weight           | 3.4kg                                         |