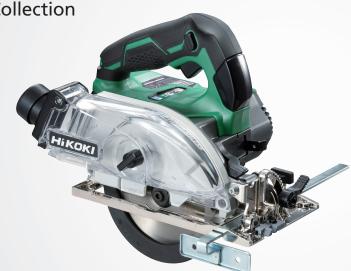

C3605DYA

36V Circular Saw with Dust Collection

125mm blade

**36V Multi Volt batteries** 

**Brushless motor** 

**Bluetooth connectivity** 

| Features                                                                 |
|--------------------------------------------------------------------------|
| High efficiency brushless motor - long lifetime with reduced maintenance |
| Bluetooth connection possible to RP3608DB cleaner                        |
| Fast cutting speed                                                       |
| High load capacity                                                       |
| Power/silent modes                                                       |
| Kickback reduction system                                                |
| High cutting capacity per charge                                         |
| Constant speed control                                                   |
| Soft start                                                               |
| LED worklight for high visibility and safer working                      |
| 3 3 ,                                                                    |

| Specification          |                                               |
|------------------------|-----------------------------------------------|
| Blade Diameter         | 125mm                                         |
| Bore Size              | 20mm                                          |
| No-load Speed          | Power mode: 5000/min<br>Silent mode: 2600/min |
| Cutting Capacity       | 90°: 47mm<br>45°: 30mm                        |
| Dimensions (l x w x h) | 277 x 193 x 236                               |
| Weight inc battery     | 2.8kg                                         |