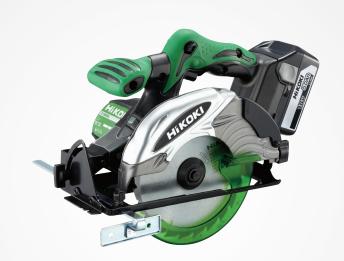

# C18DSL

18V circular saw

Worklight

No riving knife

#### **Features**

Slimline blade (1.6mm kerf) reduces battery drain to maximise cutting time Spotlight illuminates cut line

No riving knife for easier plunge cutting

| Specification    |                       |
|------------------|-----------------------|
| Blade Diameter   | 165mm                 |
| No-load Speed    | 3400/min              |
| Cutting Capacity | 0°: 57mm<br>45°: 40mm |
| Length           | 365mm                 |
| Weight           | 3.2kg                 |