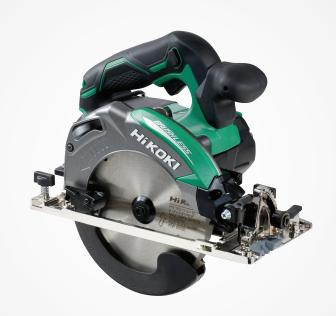

# C18DBAL

18V circular saw

Soft start

Auto mode

| Features                                                           |  |
|--------------------------------------------------------------------|--|
| High performance circular saw with high efficiency brushless motor |  |
| Compact & lightweight design                                       |  |
| Auto mode reduces no-load noise                                    |  |
| Overload protection and soft start for improved operator safety    |  |
| High intensity twin LED worklight with selectable lighting mode    |  |
| Base plate adjustment screw for accurate cutting                   |  |
| Blower function keeps cut line free of debris                      |  |

| Specification    |                                               |
|------------------|-----------------------------------------------|
| Blade Diameter   | 165mm                                         |
| No-load Speed    | Power mode: 4100/min<br>Silent mode: 2500/min |
| Cutting Capacity | 0°: 66mm<br>45°: 45mm                         |
| Length           | 294mm                                         |
| Weight           | 3.2kg                                         |